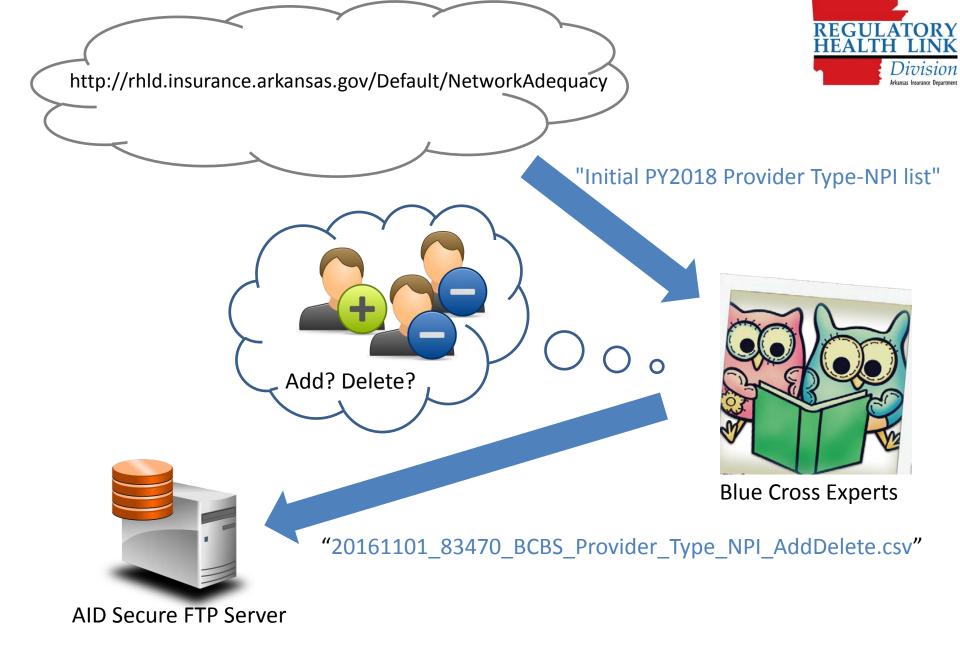

#### Data submission details

- Industry to work on this spreadsheet and submit feedback to AID's secure FTP server.
  - Use document "General Data Submission Process to RHLD" within <a href="http://rhld.insurance.arkansas.gov/Info/Public/Templates">http://rhld.insurance.arkansas.gov/Info/Public/Templates</a> for FTP Server details.
  - Use document "PY2018 NA Review Process" within <a href="http://rhld.insurance.arkansas.gov/Default/NetworkAdequacy">http://rhld.insurance.arkansas.gov/Default/NetworkAdequacy</a> for filenames
- Feedback due by November 1, 2016 (Postponed to 11/4/2016 upon request in meeting)

A recap of what is needed now using BCBS as an example